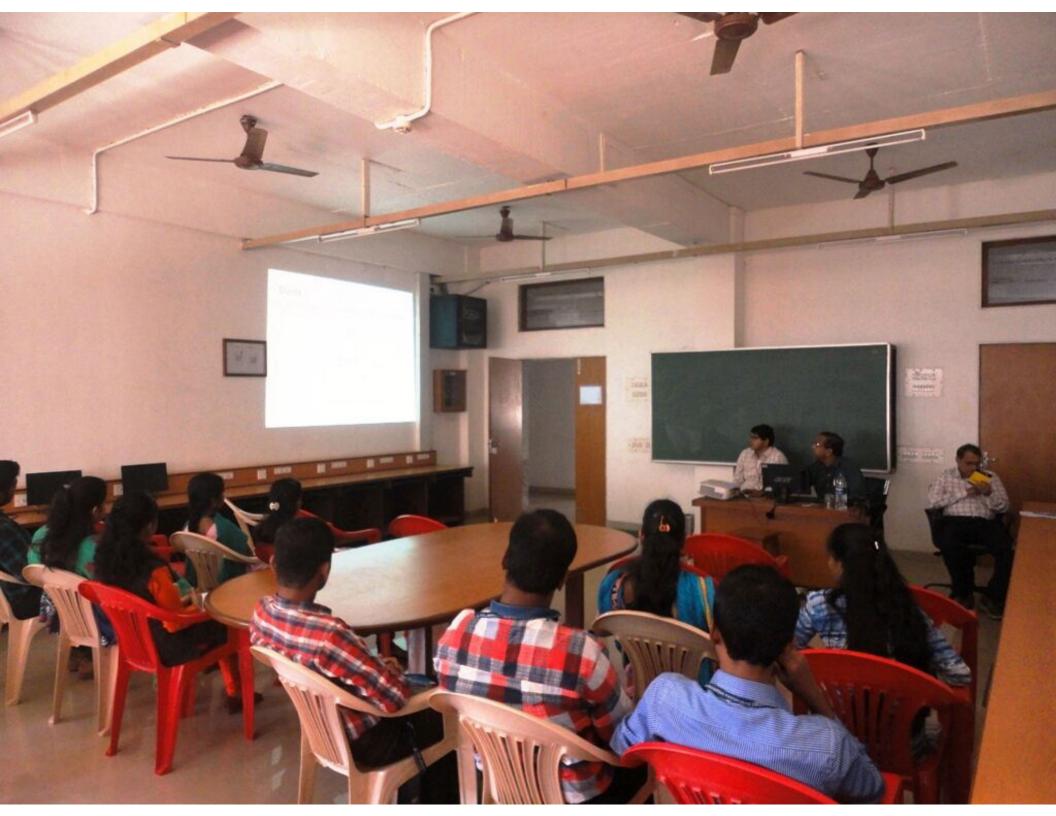

# "BARC EX-SCIENTISTS visit to Mechanical Department"

Date: - 05/08/2015

Department of Mechanical Engineering, arranged interaction session between BARC Exscientists & all staff, faculty & students.

In the morning session, at 09.30 am onwards, visited all labs & interacted with faculties. In this interaction, they appreciated the efforts taken for lab development by staff & faculty. Also suggested few guidelines for betterment & improvement of the labs.

In the afternoon session had interaction with final year student's of department, regarding their final year projects. In this session, students presented their project ideas in front of them. The members given some useful and important suggestion & guidance to carry project work.

At the end of the day, the both sessions are fruitful, encouraging & insisted all faculty, staff & students to think beyond curriculum.

BARC Ex-scientists: - Shri. Shashikant Dharane,

Shri. Shirish Agarkar Shri. Ajit Patankar Shri. R. K. Jakati