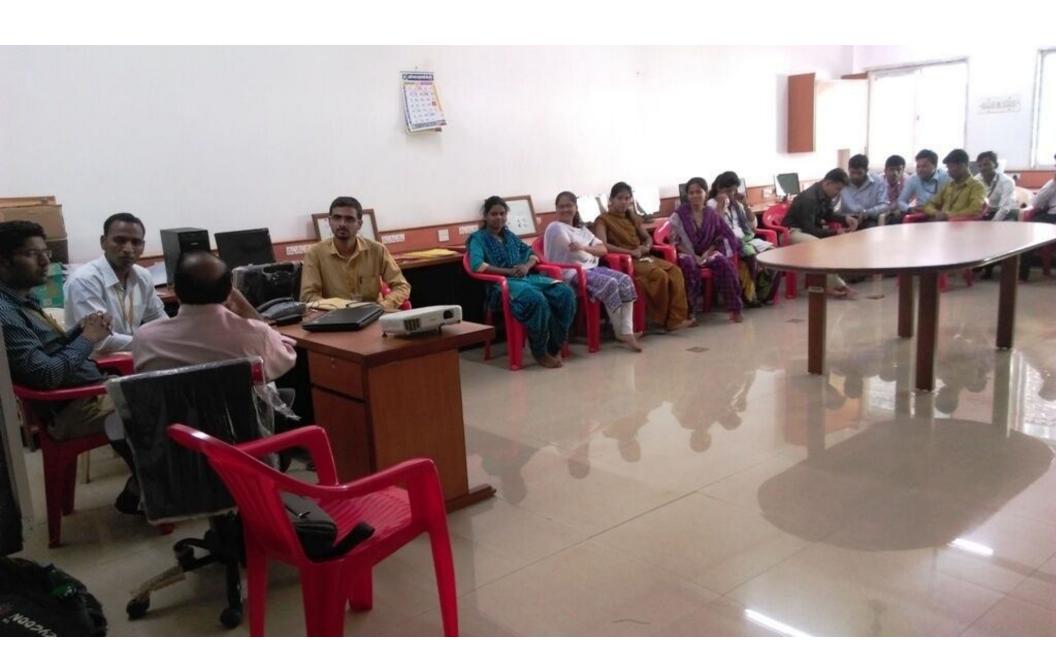

# "BARC EX-SCIENTISTS visit to Mechanical Department"

Date: - 05/08/2015

Department of Mechanical Engineering, arranged interaction session between BARC Exscientists & all staff, faculty & students.

In the morning session, at 09.30 am onwards, visited all labs & interacted with faculties. In this interaction, they appreciated the efforts taken for lab development by staff & faculty. Also suggested few guidelines for betterment & improvement of the labs.

In the afternoon session had interaction with final year student's of department, regarding their final year projects. In this session, students presented their project ideas in front of them. The members given some useful and important suggestion & guidance to carry project work.

At the end of the day, the both sessions are fruitful, encouraging & insisted all faculty, staff & students to think beyond curriculum.

BARC Ex-scientists: - Shri. Shashikant Dharane,

Shri. Shirish Agarkar Shri. Ajit Patankar Shri. R. K. Jakati