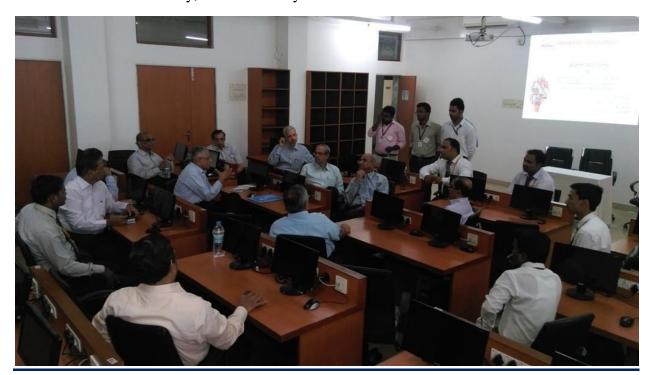

# "BARC EX-SCIENTISTS visit to Mechanical Department"

Date: - 05/08/2015

Department of Mechanical Engineering, arranged interaction session between BARC Exscientists & all staff, faculty & students.

In the morning session, at 09.30 am onwards, visited all labs & interacted with faculties. In this interaction, they appreciated the efforts taken for lab development by staff & faculty. Also suggested few guidelines for betterment & improvement of the labs.

In the afternoon session had interaction with final year student's of department, regarding their final year projects. In this session, students presented their project ideas in front of them. The members given some useful and important suggestion & guidance to carry project work.

At the end of the day, the both sessions are fruitful, encouraging & insisted all faculty, staff & students to think beyond curriculum.

BARC Ex-scientists: - Shri. Shashikant Dharane,

Shri. Shirish Agarkar Shri. Ajit Patankar Shri. R. K. Jakati