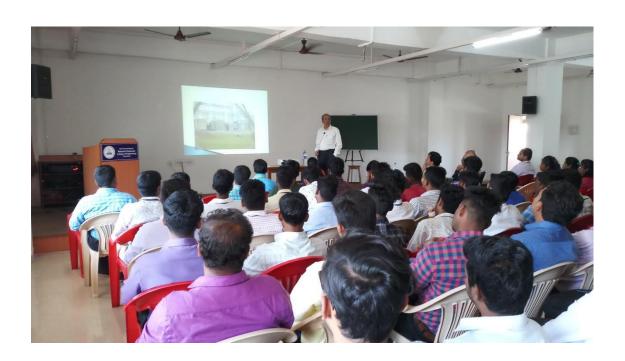

# "BARC EX-SCIENTISTS visit to Mechanical Department"

Date: - 05/08/2015

Department of Mechanical Engineering, arranged interaction session between BARC Exscientists & all staff, faculty & students.

In the morning session, at 09.30 am onwards, visited all labs & interacted with faculties. In this interaction, they appreciated the efforts taken for lab development by staff & faculty. Also suggested few guidelines for betterment & improvement of the labs.

In the afternoon session had interaction with final year student's of department, regarding their final year projects. In this session, students presented their project ideas in front of them. The members given some useful and important suggestion & guidance to carry project work.

At the end of the day, the both sessions are fruitful, encouraging & insisted all faculty, staff & students to think beyond curriculum.

BARC Ex-scientists: - Shri. Shashikant Dharane,

Shri. Shirish Agarkar Shri. Ajit Patankar Shri. R. K. Jakati