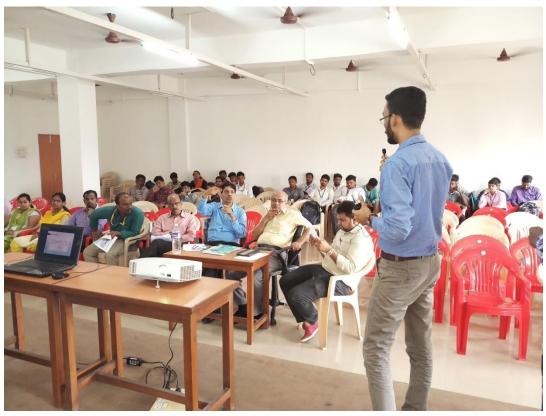

# "BARC EX-SCIENTISTS visit to Mechanical Department"

Date: - 05/08/2015

Department of Mechanical Engineering, arranged interaction session between BARC Exscientists & all staff, faculty & students.

In the morning session, at 09.30 am onwards, visited all labs & interacted with faculties. In this interaction, they appreciated the efforts taken for lab development by staff & faculty. Also suggested few guidelines for betterment & improvement of the labs.

In the afternoon session had interaction with final year student's of department, regarding their final year projects. In this session, students presented their project ideas in front of them. The members given some useful and important suggestion & guidance to carry project work.

At the end of the day, the both sessions are fruitful, encouraging & insisted all faculty, staff & students to think beyond curriculum.

BARC Ex-scientists: - Shri. Shashikant Dharane,

Shri. Shirish Agarkar Shri. Ajit Patankar Shri. R. K. Jakati