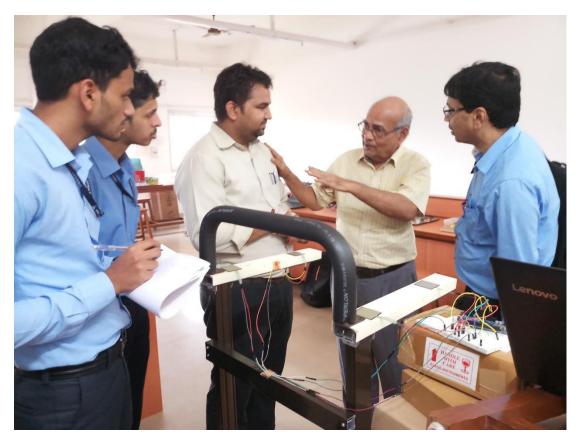

# "BARC EX-SCIENTISTS visit to Mechanical Department"

Date: - 05/08/2015

Department of Mechanical Engineering, arranged interaction session between BARC Exscientists & all staff, faculty & students.

In the morning session, at 09.30 am onwards, visited all labs & interacted with faculties. In this interaction, they appreciated the efforts taken for lab development by staff & faculty. Also suggested few guidelines for betterment & improvement of the labs.

In the afternoon session had interaction with final year student's of department, regarding their final year projects. In this session, students presented their project ideas in front of them. The members given some useful and important suggestion & guidance to carry project work.

At the end of the day, the both sessions are fruitful, encouraging & insisted all faculty, staff & students to think beyond curriculum.

BARC Ex-scientists: - Shri. Shashikant Dharane,

Shri. Shirish Agarkar Shri. Ajit Patankar Shri. R. K. Jakati