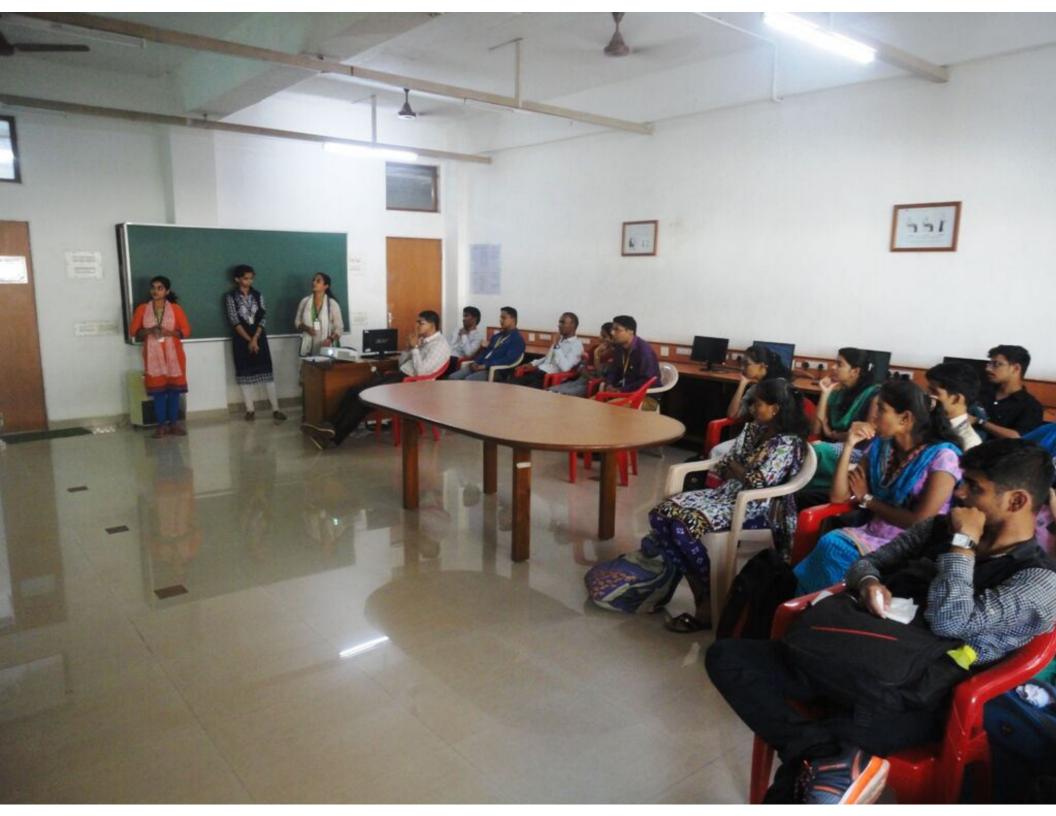

# "BARC EX-SCIENTISTS visit to Mechanical Department"

Date: - 05/08/2015

Department of Mechanical Engineering, arranged interaction session between BARC Exscientists & all staff, faculty & students.

In the morning session, at 09.30 am onwards, visited all labs & interacted with faculties. In this interaction, they appreciated the efforts taken for lab development by staff & faculty. Also suggested few guidelines for betterment & improvement of the labs.

In the afternoon session had interaction with final year student's of department, regarding their final year projects. In this session, students presented their project ideas in front of them. The members given some useful and important suggestion & guidance to carry project work.

At the end of the day, the both sessions are fruitful, encouraging & insisted all faculty, staff & students to think beyond curriculum.

BARC Ex-scientists: - Shri. Shashikant Dharane,

Shri. Shirish Agarkar Shri. Ajit Patankar Shri. R. K. Jakati