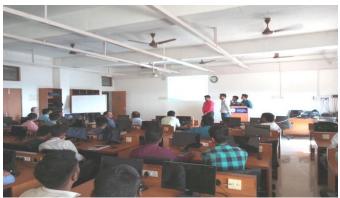

# "BARC EX-SCIENTISTS visit to Mechanical Department"

Date: - 05/08/2015

Department of Mechanical Engineering, arranged interaction session between BARC Exscientists & all staff, faculty & students.

In the morning session, at 09.30 am onwards, visited all labs & interacted with faculties. In this interaction, they appreciated the efforts taken for lab development by staff & faculty. Also suggested few guidelines for betterment & improvement of the labs.

In the afternoon session had interaction with final year student's of department, regarding their final year projects. In this session, students presented their project ideas in front of them. The members given some useful and important suggestion & guidance to carry project work.

At the end of the day, the both sessions are fruitful, encouraging & insisted all faculty, staff & students to think beyond curriculum.

BARC Ex-scientists: - Shri. Shashikant Dharane,

Shri. Shirish Agarkar Shri. Ajit Patankar Shri. R. K. Jakati