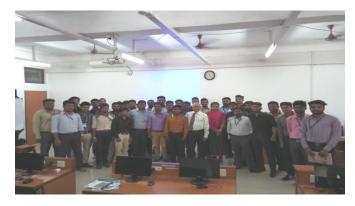

# "BARC EX-SCIENTISTS visit to Mechanical Department"

Date: - 05/08/2015

Department of Mechanical Engineering, arranged interaction session between BARC Exscientists & all staff, faculty & students.

In the morning session, at 09.30 am onwards, visited all labs & interacted with faculties. In this interaction, they appreciated the efforts taken for lab development by staff & faculty. Also suggested few guidelines for betterment & improvement of the labs.

In the afternoon session had interaction with final year student's of department, regarding their final year projects. In this session, students presented their project ideas in front of them. The members given some useful and important suggestion & guidance to carry project work.

At the end of the day, the both sessions are fruitful, encouraging & insisted all faculty, staff & students to think beyond curriculum.

BARC Ex-scientists: - Shri. Shashikant Dharane,

Shri. Shirish Agarkar Shri. Ajit Patankar Shri. R. K. Jakati