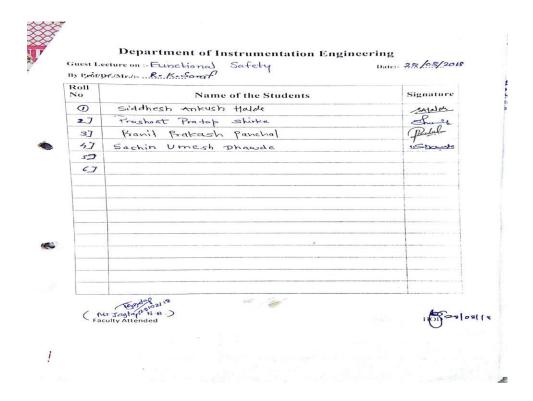

rch Sambheri Bhosalr.    | Collowel.   |



1

HOD 07/12/19

## "Guest lectures by Senior Scientists Council Members"

Date: - 28<sup>th</sup> August 2018 & 29<sup>th</sup> August 2018

Department Of Instrumentation Engineering organized a guest lectures on "Functional Safety" by Shri R.K.saraf. As the Instrumentation is concerned safety is the most important aspect. In this lecture the various examples from Bhabha Atomic research centre (BARC) is taken. Two level redundancy, triple level redundancy is used in many critical applications.

#### Contents that were discussed during Guest lecture are as follows.

- ✓ Introduction to Functional Safety
- ✓ Construction and working Nuclear Reactor
- ✓ Instrumentation used in Nuclear reactor
- ✓ Two level redundancy
- ✓ Triple level redundancy





In the afternoon session the discussion is held with final year students regarding their project. BE students gave presentation on their project topic "Automated color mixing process". There was good interaction held between guest and students. In this discussion few suggestions were given to final year students I their existing project.



epartment of Instrumentation Engineering

| Department of the                                       | 00/0/0018       |
|---------------------------------------------------------|-----------------|
| Guest Lochiro an :- Project discursion. (Presontation). | Date: 28/8/2018 |
| Be Pool Dr. Mr.J K. K. Saral. (BAKC)                    |                 |

| Roll<br>No | Name of the Students              | Signature         |
|------------|---------------