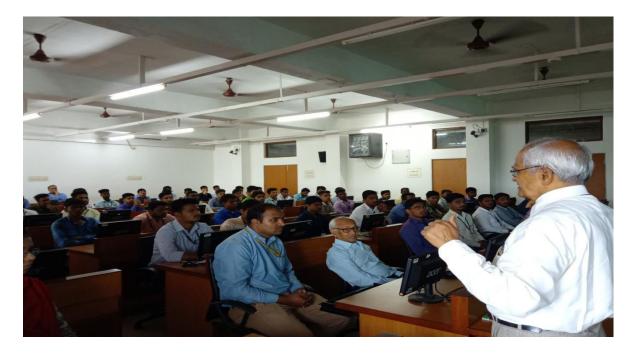

# "BARC EX-SCIENTISTS visit to Mechanical Department"

Date: - 05/08/2015

Department of Mechanical Engineering, arranged interaction session between BARC Exscientists & all staff, faculty & students.

In the morning session, at 09.30 am onwards, visited all labs & interacted with faculties. In this interaction, they appreciated the efforts taken for lab development by staff & faculty. Also suggested few guidelines for betterment & improvement of the labs.

In the afternoon session had interaction with final year student's of department, regarding their final year projects. In this session, students presented their project ideas in front of them. The members given some useful and important suggestion & guidance to carry project work.

At the end of the day, the both sessions are fruitful, encouraging & insisted all faculty, staff & students to think beyond curriculum.

BARC Ex-scientists: - Shri. Shashikant Dharane,

Shri. Shirish Agarkar Shri. Ajit Patankar Shri. R. K. Jakati